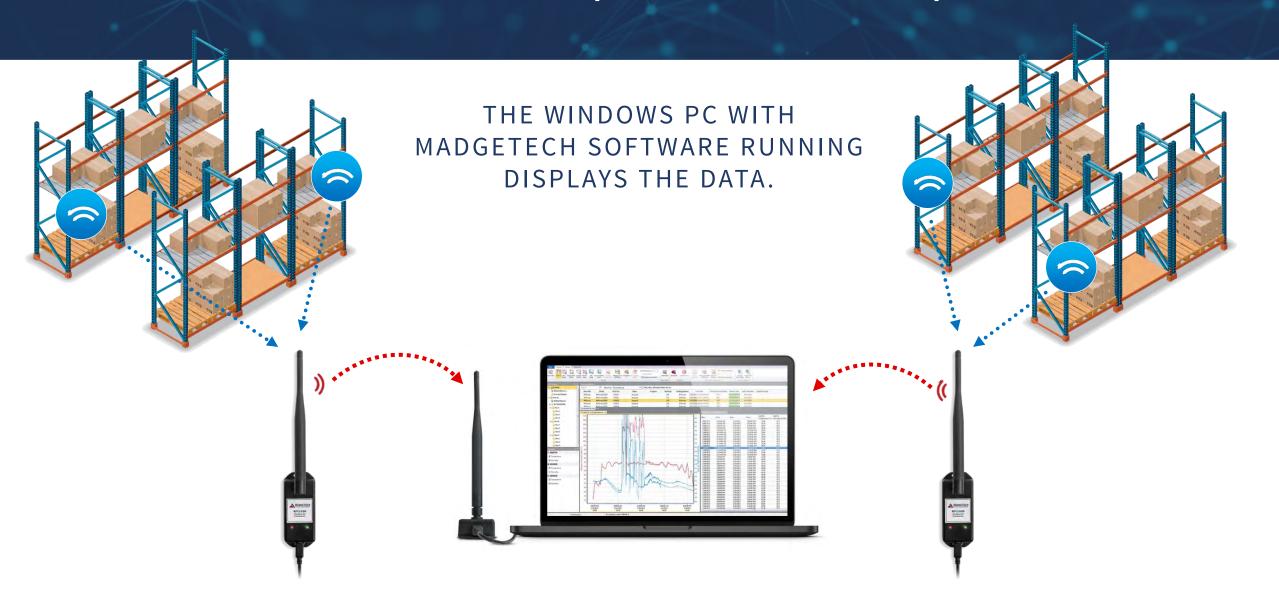

## Wireless Network Overview

DATA LOGGER COMMUNICATION THROUGHOUT YOUR FACILITY

DATA LOGGERS ARE DEPLOYED THROUGHOUT THE FACILITY.