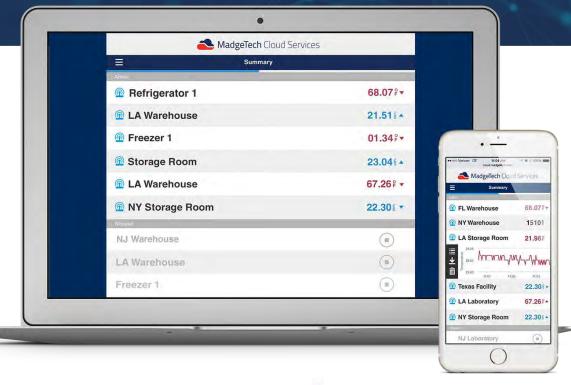

# MadgeTech Cloud Services

#### MADGETECH CLOUD SERVICES

With MadgeTech Cloud Services, a wireless data logger system can securely transmit data in real-time to be viewed on any internet or data enabled device such as a computer, tablet or mobile device.

#### MADGETECH CLOUD SERVICES

View Data in Real-Time

Access Data Instantly

Secure Solution

Email & Text Notifications

Quick & Easy Setup