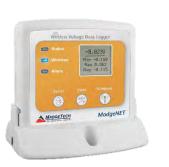

Voltage

Remote Temperature

Pulse

Humidity

Current

Pressure

Carbon Dioxide

#### WIRELESS DATA LOGGERS

**RFTemp2000A**Ambient Temperature
Data Logger

**RFVolt2000A**Voltage Data Logger

RFRHTemp2000A Humidity & Temperature Data Logger

**RFPulse2000A**Pulse Data Logger

RFPRHTemp2000A
Pressure, Humidity &
Temperature Data Logger