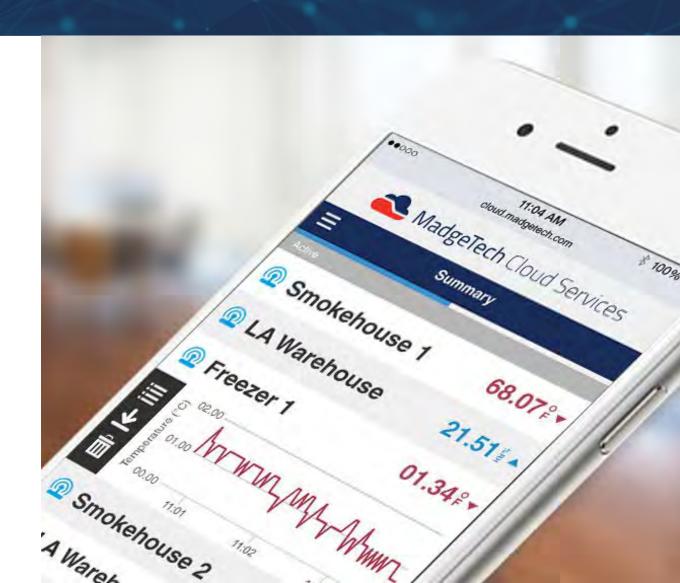

# MadgeTech Cloud Services

## Features

#### MADGETECH CLOUD SERVICES

With MadgeTech Cloud Services, a wireless data logger system can securely transmit data in real-time to be viewed on any internet or data enabled device such as a computer, tablet or mobile device.

#### MADGETECH CLOUD SERVICES

View Data in Real-Time

Access Data Instantly

Secure Solution

Email & Text Notifications

Quick & Easy Setup