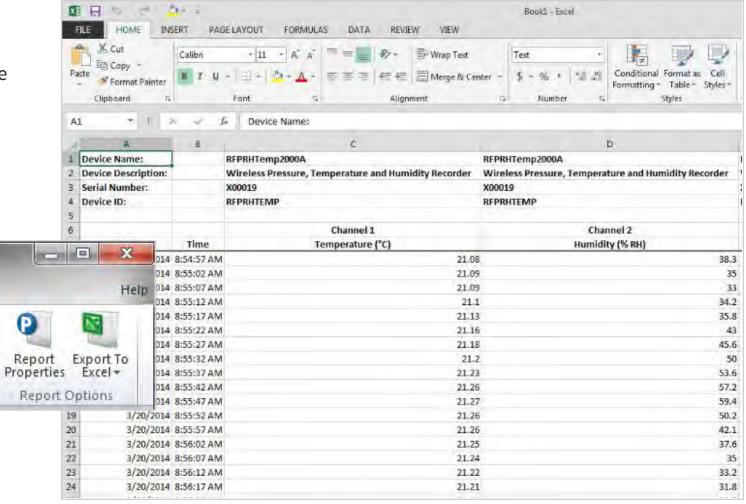

## Export to Excel

#### MADGETECH 4 SOFTWARE

## Export With the Click of a Button

MadgeTech Software makes data review easy with the ability to export to Microsoft Excel.