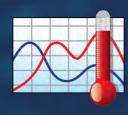

## Data Handling & File Database

- As data is transmitted, it is saved to the built-in file database.
- Downloaded data is saved in the Datasets folder.
- When in Real-Time mode, a graph can automatically be generated and displayed.
- Customized graphs and compiled data can be saved to the Reports Folder.
- The look and feel is comparable to standard office software to aid in user friendliness and ease of use.

## Data Analysis

#### MADGETECH 4 SOFTWARE

### Graphs, Statistics & Tabular Data

#### Customizable Interface

To increase efficiency, the MadgeTech software allows users to customize the layout of the screen multiple ways to better suit their needs.