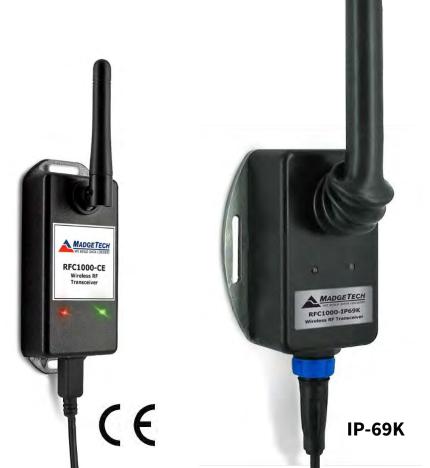

## Wireless Data Logging Hub

- Transmits data directly to the cloud, eliminating the need for a Central PC.
- Real-time data can be viewed from any internet enabled device.

# RFC1000 Cloud Relay

MADGETECH CLOUD SERVICES

# RFC1000 Cloud Relay

#### MADGETECH CLOUD SERVICES