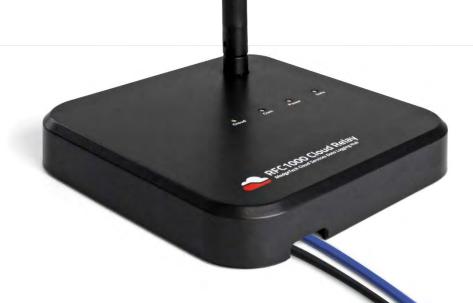

## Wireless Data Logging Hub

- Transmits data directly to the cloud, eliminating the need for a Central PC.
- Real-time data can be viewed from any internet enabled device.

# RFC1000 Cloud Relay

MADGETECH CLOUD SERVICES

# RFC1000 Cloud Relay