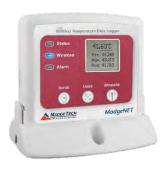

#### WIRELESS DATA LOGGERS

Ideal for real-time, continuous monitoring and offer configurable alarm notifications.

Data is transmitted in real-time to a central PC, or directly to the MadgeTech Cloud.

Ambient Temperature

#### WIRELESS DATA LOGGERS

**RFTemp2000A**Ambient Temperature
Data Logger

**RFVolt2000A**Voltage Data Logger

RFRHTemp2000A Humidity & Temperature Data Logger

**RFPulse2000A**Pulse Data Logger

RFPRHTemp2000A
Pressure, Humidity &
Temperature Data Logger