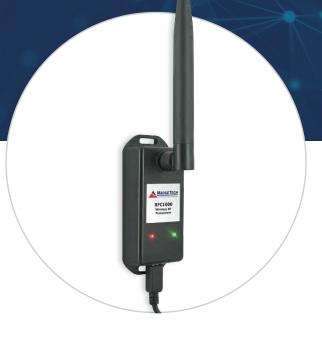

## Wireless Data Logging Hub

- Transmits data directly to the cloud, eliminating the need for a Central PC.
- Real-time data can be viewed from any internet enabled device.

# RFC1000 Cloud Relay

MADGETECH CLOUD SERVICES

# RFC1000 Cloud Relay