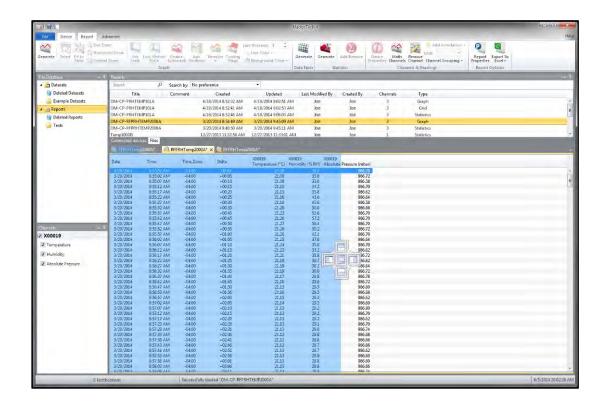

#### MADGETECH 4 SOFTWARE

- All wireless loggers within range will be identified and displayed in the **Connected Devices** panel.
- Device information is displayed including Device ID, Serial Number, Last Calibration Date and Battery Level.
- Multiple devices can be connected, configured and operated simultaneously.

#### MADGETECH 4 SOFTWARE

- To communicate and configure a wireless data logger, highlight the device within the **Connected Devices** panel and then click the **Claim** icon.
- Once a data logger is claimed, additional device information and configuration options are available.

## Data Handling & File Database

- As data is transmitted, it is saved to the built-in file database.
- Downloaded data is saved in the Datasets folder.
- When in Real-Time mode, a graph can automatically be generated and displayed.
- Customized graphs and compiled data can be saved to the Reports Folder.
- The look and feel is comparable to standard office software to aid in user friendliness and ease of use.