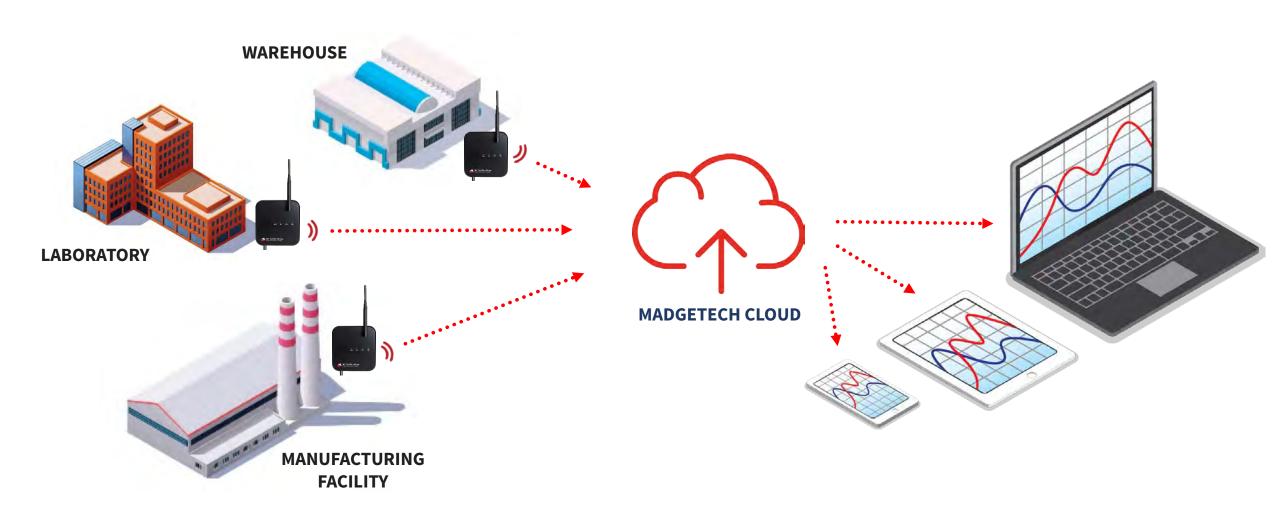

#### MADGETECH CLOUD SERVICES

With MadgeTech Cloud Services, a wireless data logger system can securely transmit data in real-time to be viewed on any internet or data enabled device such as a computer, tablet or mobile device.

#### MADGETECH CLOUD SERVICES

View Data in Real-Time

Access Data Instantly

Secure Solution

Email & Text Notifications

Quick & Easy Setup