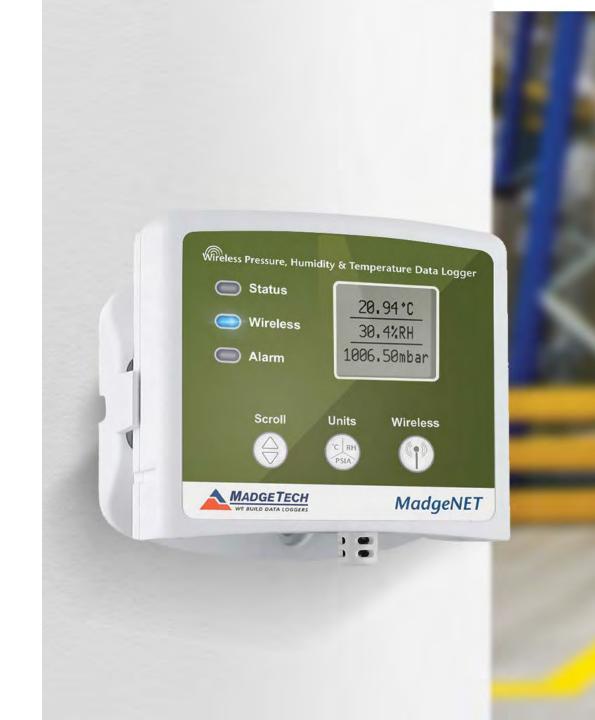

#### WIRELESS DATA LOGGERS

View Data in Real-Time

Wireless Communication

32,256 Readings

Audible & LED Alarm Indicators

External Power Supply

LCD Screen

Text & Email Alarm Notifications