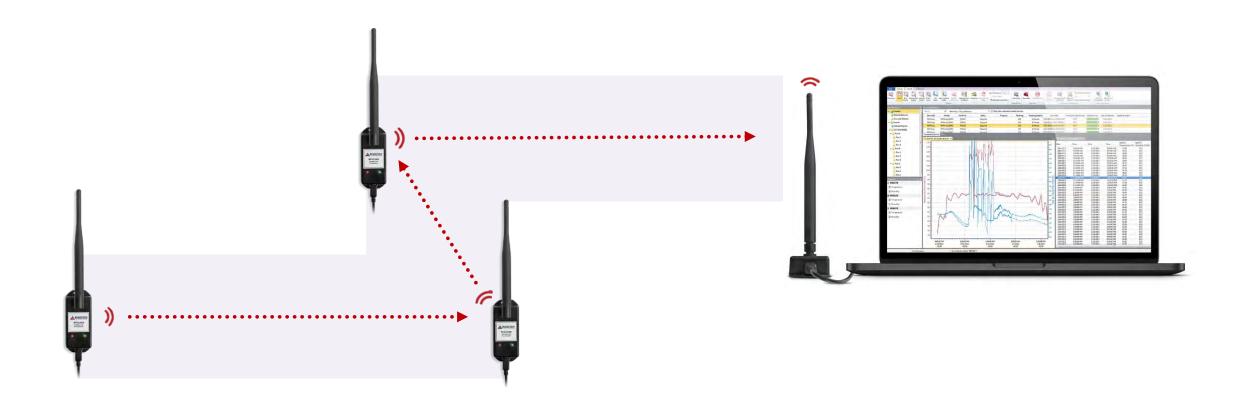

# Avoiding Wireless Interference

SIGNAL RELAYS ARE USED TO OVERCOME OBSTACLES OR OBSTRUCTIONS UNITS ARE SIMPLY PLUGGED INTO ELECTRICAL OUTLETS IN THE DESIRED LOCATIONS