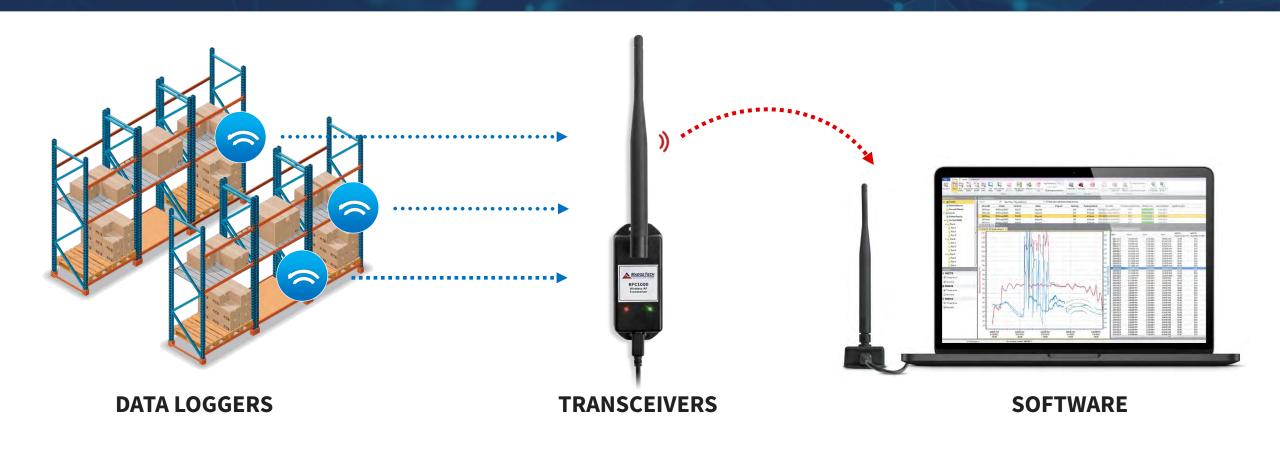

# Wireless System Components

BUILDING YOUR DATA LOGGING SYSTEM

**DATA LOGGER** 

**TRANSCEIVER** 

**SOFTWARE** 

## Wireless Network Overview

DATA LOGGER COMMUNICATION THROUGHOUT YOUR FACILITY

DATA LOGGERS ARE DEPLOYED THROUGHOUT THE FACILITY.