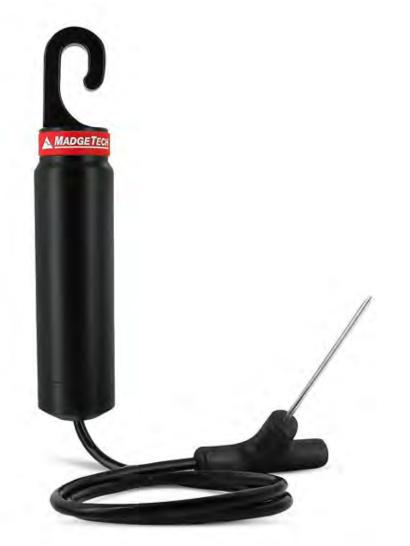

## RFOT

## Wireless Meat Temperature Data Logger

- Complete Meat Process Monitoring (Cooking, Cooling & Storage)
- Equipped with a Rugged Piercing Probe
- Operating Environment: -20 °C to +100 °C (-4 °F to 212 °F)
- Splash-Proof (IP67)

#### Wireless Transceiver

- Long transmission range, for better performance in occluded environments such as ovens & refrigerators.
- External antenna allows flexibility with mounting positions in both orientation & proximity to obstructions.
- CE Approved
- Splash-Proof