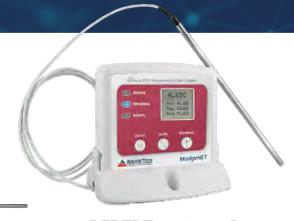

#### WIRELESS DATA LOGGERS

Ideal for real-time, continuous monitoring and offer configurable alarm notifications.

Data is transmitted in real-time to a central PC, or directly to the MadgeTech Cloud.

Ambient Temperature

#### WIRELESS DATA LOGGERS

**RFTemp2000A**Ambient Temperature
Data Logger

**RFVolt2000A**Voltage Data Logger

RFRHTemp2000A Humidity & Temperature Data Logger

**RFPulse2000A**Pulse Data Logger

RFPRHTemp2000A
Pressure, Humidity &
Temperature Data Logger