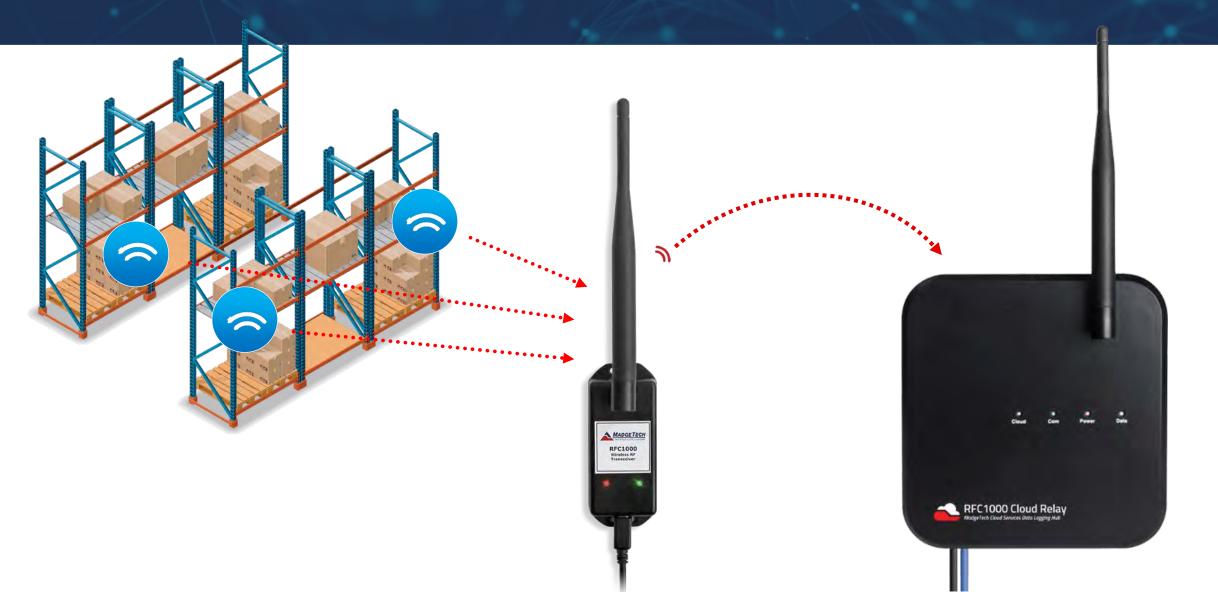

## Wireless Network Overview

DATA LOGGER COMMUNICATION THROUGHOUT YOUR FACILITY

DATA LOGGERS ARE DEPLOYED THROUGHOUT THE FACILITY.

# Avoiding Wireless Interference

SIGNAL RELAYS ARE USED TO OVERCOME OBSTACLES OR OBSTRUCTIONS UNITS ARE SIMPLY PLUGGED INTO ELECTRICAL OUTLETS IN THE DESIRED LOCATIONS