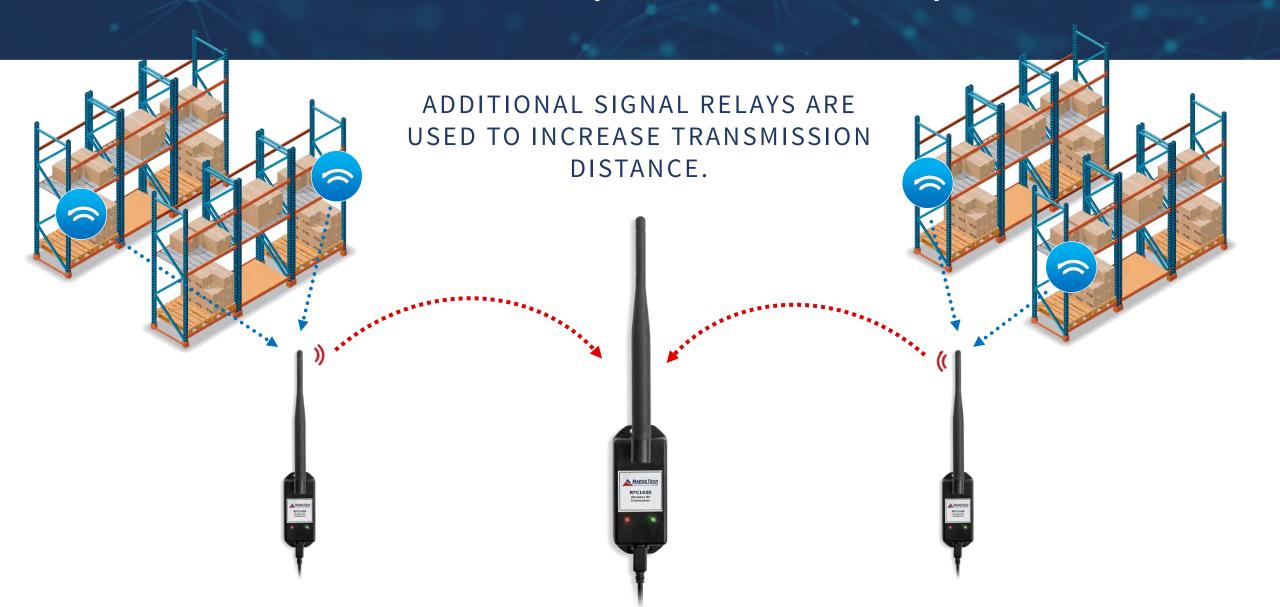

# Avoiding Wireless Interference

SIGNAL RELAYS ARE USED TO OVERCOME OBSTACLES OR OBSTRUCTIONS UNITS ARE SIMPLY PLUGGED INTO ELECTRICAL OUTLETS IN THE DESIRED LOCATIONS