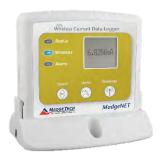

**RFCurrent2000A**DC Current Data Logger

RFTCTemp2000A
Thermocouple
Data Logger

RFCO2RHTemp2000A CO2, Humidity & Temperature Data Logger

RFRTDTemp2000A
Precision RTD Data
Logger

**VTMS**Vaccine Temperature
Monitoring System