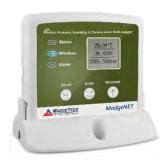

#### WIRELESS DATA LOGGERS

Ideal for real-time, continuous monitoring and offer configurable alarm notifications.

Data is transmitted in real-time to a central PC, or directly to the MadgeTech Cloud.

Ambient Temperature

Voltage

Remote Temperature

Pulse

Humidity

Current

Pressure

Carbon Dioxide

#### WIRELESS DATA LOGGERS

**RFTemp2000A**Ambient Temperature
Data Logger

**RFVolt2000A**Voltage Data Logger

RFRHTemp2000A Humidity & Temperature Data Logger

**RFPulse2000A**Pulse Data Logger

RFPRHTemp2000A
Pressure, Humidity &
Temperature Data Logger

#### WIRELESS DATA LOGGERS

View Data in Real-Time

Wireless Communication

32,256 Readings

Audible & LED Alarm Indicators

External Power Supply

LCD Screen

Text & Email Alarm Notifications