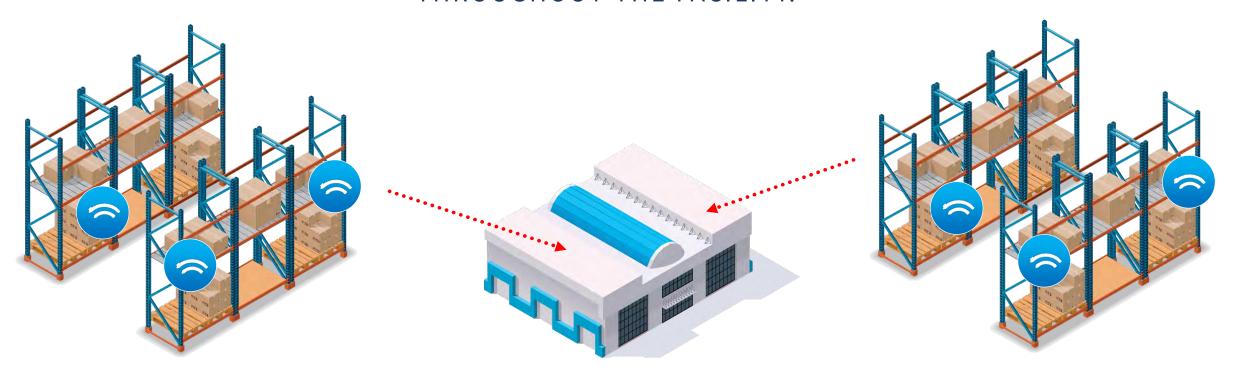

## Wireless Network Overview

DATA LOGGER COMMUNICATION THROUGHOUT YOUR FACILITY

DATA LOGGERS ARE DEPLOYED THROUGHOUT THE FACILITY.