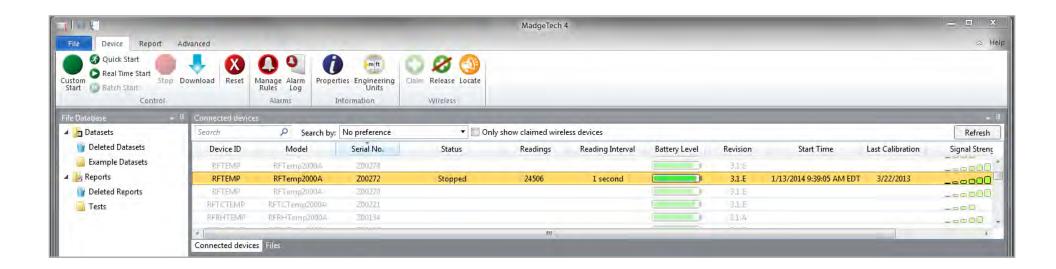

## Start in Real-Time

#### MADGETECH 4 SOFTWARE

- Select the device within the Connected Devices panel.
- Select Real-Time Start from the Control tab in the top menu bar.
- Choose your parameters for reading rate, immediate or delay start.