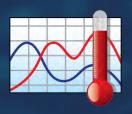

## Data Analysis

#### MADGETECH 4 SOFTWARE

## Data Handling & File Database

- As data is transmitted, it is saved to the built-in file database.
- Downloaded data is saved in the Datasets folder.
- When in Real-Time mode, a graph can automatically be generated and displayed.
- Customized graphs and compiled data can be saved to the Reports Folder.
- The look and feel is comparable to standard office software to aid in user friendliness and ease of use.