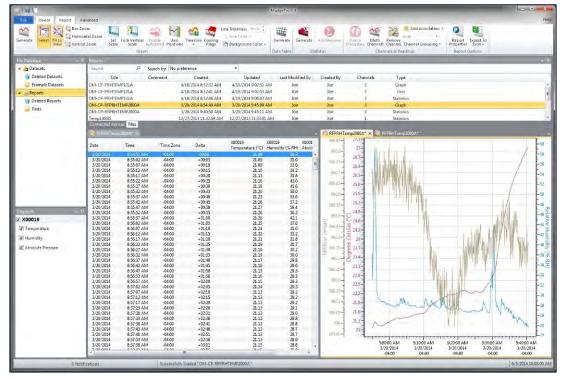

## Powerful Data Analysis

- Customizable Reports
  - Graph, Tabular Data & Reports
- Annotate data points on the graph or tabular data.
- Statistics include minimum, maximum, average, time above temperature & more.

## Data Handling & File Database

- As data is transmitted, it is saved to the built-in file database.
- Downloaded data is saved in the Datasets folder.
- When in Real-Time mode, a graph can automatically be generated and displayed.
- Customized graphs and compiled data can be saved to the Reports Folder.
- The look and feel is comparable to standard office software to aid in user friendliness and ease of use.

### Graphs, Statistics & Tabular Data