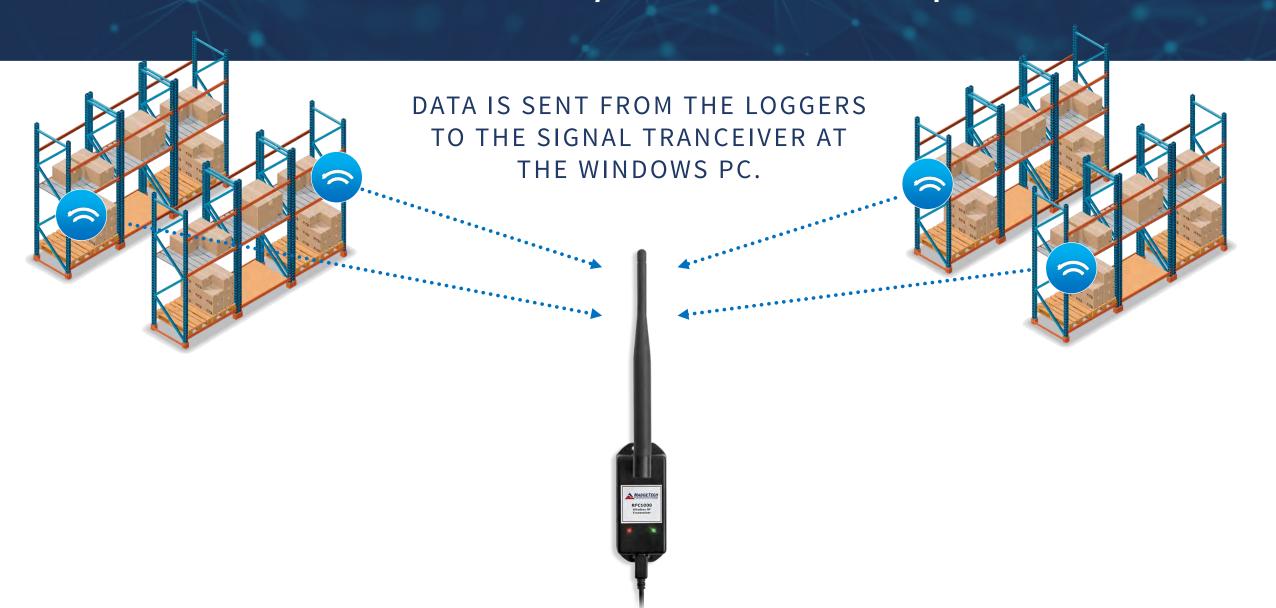

# Avoiding Wireless Interference

SIGNAL RELAYS ARE USED TO OVERCOME OBSTACLES OR OBSTRUCTIONS UNITS ARE SIMPLY PLUGGED INTO ELECTRICAL OUTLETS IN THE DESIRED LOCATIONS