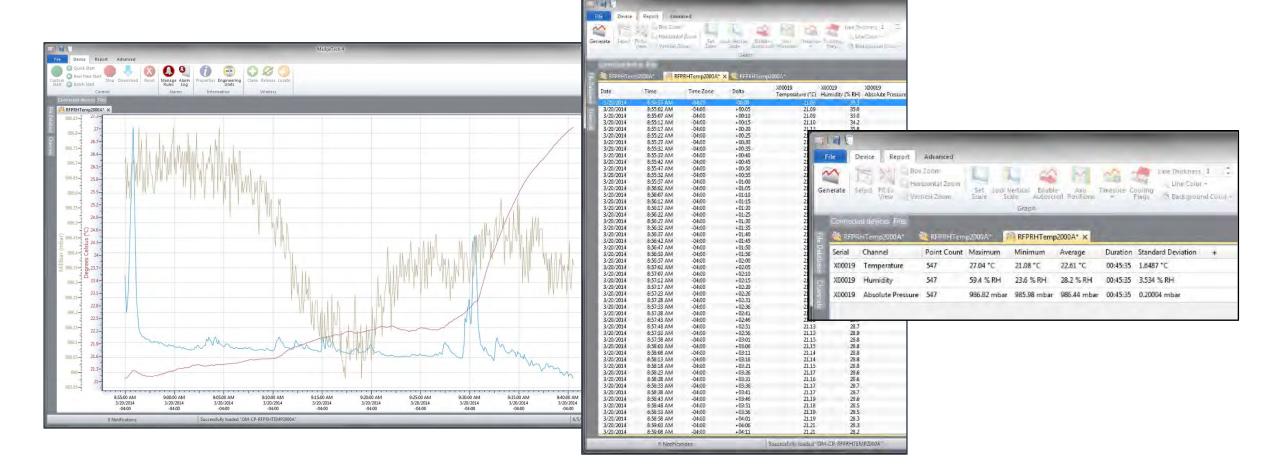

## Powerful Data Analysis

- Customizable Reports
  - Graph, Tabular Data & Reports
- Annotate data points on the graph or tabular data.
- Statistics include minimum, maximum, average, time above temperature & more.

## **User Friendly**

- Immediate device status information
- Digital calibration
- Automatic data saving
- Export to Excel

#### MADGETECH 4 SOFTWARE

- All wireless loggers within range will be identified and displayed in the **Connected Devices** panel.
- Device information is displayed including Device ID, Serial Number, Last Calibration Date and Battery Level.
- Multiple devices can be connected, configured and operated simultaneously.

#### MADGETECH 4 SOFTWARE

- To communicate and configure a wireless data logger, highlight the device within the **Connected Devices** panel and then click the **Claim** icon.
- Once a data logger is claimed, additional device information and configuration options are available.