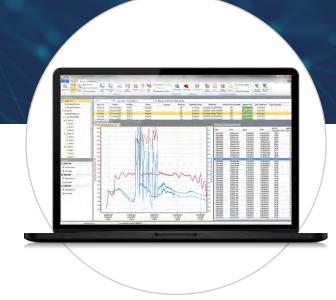

## MadgeTech Wireless Monitoring System

The MadgeTech system accommodates a wide variety of industries and applications, and offers real-time, continuous monitoring, and configurable alarm notifications.

- Quick & Easy Setup
- Free Lifetime Support

- Text & Email Notifications
- Unlimited Scalability



## Table of Contents

- 1. Wireless Systems
  - Components
  - Overview
  - Setup
- 2. Products
  - Wireless Data Loggers
  - Wireless Transceivers
- 3. MadgeTech Software
  - MadgeTech 4 Data Logger Software
  - MadgeTech Cloud Services



# Wireless System Components

BUILDING YOUR DATA LOGGING SYSTEM







**DATA LOGGER** 

**TRANSCEIVER** 

**SOFTWARE** 

## Wireless Network Overview

DATA LOGGER COMMUNICATION THROUGHOUT YOUR FACILITY



DATA LOGGERS ARE DEPLOYED THROUGHOUT THE FACILITY.









# Avoiding Wireless Interference

SIGNAL RELAYS ARE USED TO OVERCOME OBSTACLES OR OBSTRUCTIONS UNITS ARE SIMPLY PLUGGED INTO ELECTRICAL OUTLETS IN THE DESIRED LOCATIONS





## 2000A Series

#### WIRELESS DATA LOGGERS

Ideal for real-time, continuous monitoring and offer configurable alarm notifications.

Data is transmitted in real-time to a central PC, or directly to the MadgeTech Cloud.

Ambient Temperature

Voltage

Remote Temperature

Pulse

Humidity

Current

Pressure

Carbon Dioxide



## 2000A Series

#### WIRELESS DATA LOGGERS



**RFTemp2000A**Ambient Temperature
Data Logger



**RFVolt