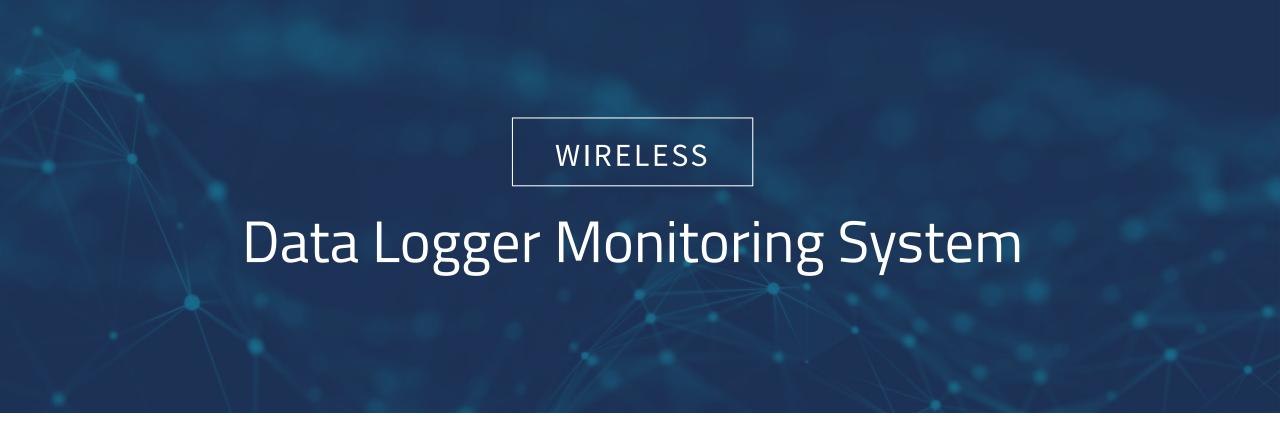

#### WIRELESS DATA LOGGERS

Ideal for real-time, continuous monitoring and offer configurable alarm notifications.

Data is transmitted in real-time to a central PC, or directly to the MadgeTech Cloud.

Ambient Temperature

Voltage

Remote Temperature

Pulse

Humidity

Current

Pressure

Carbon Dioxide

#### WIRELESS DATA LOGGERS

**RFTemp2000A**Ambient Temperature
Data Logger

**RFVolt2000A**Voltage Data Logger

RFRHTemp2000A Humidity & Temperature Data Logger

**RFPulse2000A**Pulse Data Logger

RFPRHTemp2000A
Pressure, Humidity &
Temperature Data Logger

**RFCurrent2000A**DC Current Data Logger

RFTCTemp2000A
Thermocouple
Data Logger

RFCO2RHTemp2000A CO2, Humidity & Temperature Data Logger

RFRTDTemp2000A
Precision RTD Data
Logger

**VTMS**Vaccine Temperature
Monitoring System