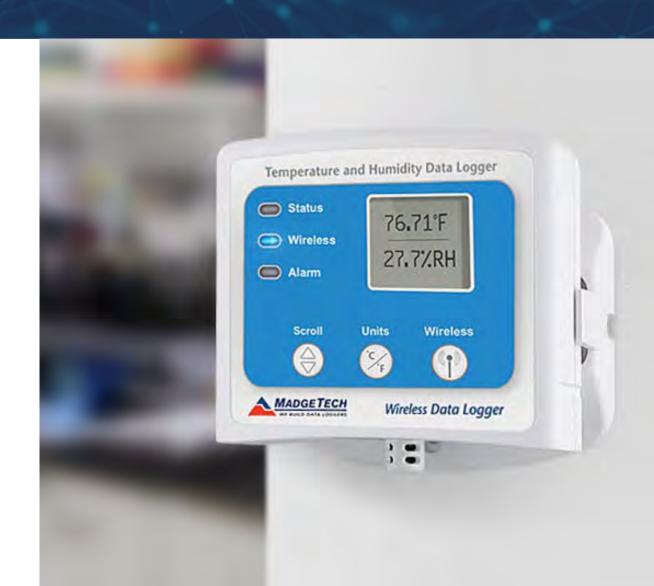

#### WIRELESS DATA LOGGERS

Ideal for real-time, continuous monitoring and offer configurable alarm notifications.

Data is transmitted in real-time to a central PC, or directly to the MadgeTech Cloud.

Ambient Temperature

#### WIRELESS DATA LOGGERS

View Data in Real-Time

Wireless Communication

32,256 Readings

Audible & LED Alarm Indicators

External Power Supply

LCD Screen

Text & Email Alarm Notifications