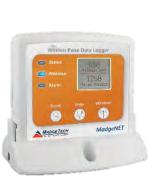

Voltage

Remote Temperature

Pulse

Humidity

Current

Pressure

Carbon Dioxide

#### WIRELESS DATA LOGGERS

**RFTemp2000A**Ambient Temperature
Data Logger

**RFVolt2000A**Voltage Data Logger

RFRHTemp2000A Humidity & Temperature Data Logger

**RFPulse2000A**Pulse Data Logger

RFPRHTemp2000A
Pressure, Humidity &
Temperature Data Logger