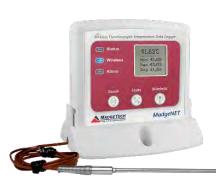

## RFOT

## Wireless Meat Temperature Data Logger

- Complete Meat Process Monitoring (Cooking, Cooling & Storage)
- Equipped with a Rugged Piercing Probe
- Operating Environment: -20 °C to +100 °C (-4 °F to 212 °F)
- Splash-Proof (IP67)

#### Wireless Transceiver

- Long transmission range, for better performance in occluded environments such as ovens & refrigerators.
- External antenna allows flexibility with mounting positions in both orientation & proximity to obstructions.
- CE Approved
- Splash-Proof