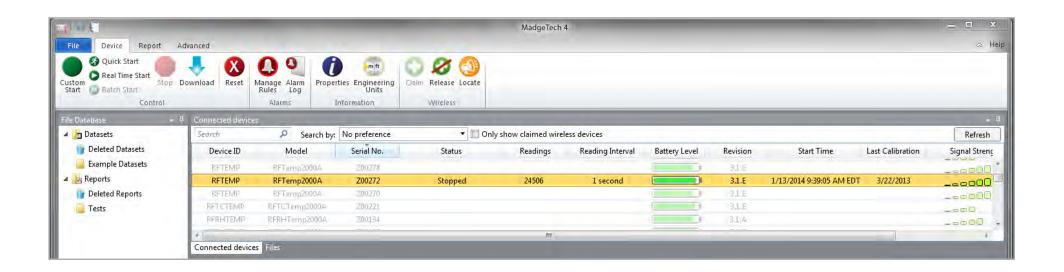

#### MADGETECH 4 SOFTWARE

- All wireless loggers within range will be identified and displayed in the **Connected Devices** panel.
- Device information is displayed including Device ID, Serial Number, Last Calibration Date and Battery Level.
- Multiple devices can be connected, configured and operated simultaneously.

#### MADGETECH 4 SOFTWARE

- To communicate and configure a wireless data logger, highlight the device within the **Connected Devices** panel and then click the **Claim** icon.
- Once a data logger is claimed, additional device information and configuration options are available.