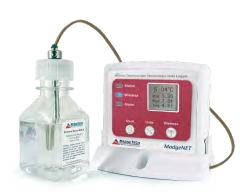

#### WIRELESS DATA LOGGERS

**RFTemp2000A**Ambient Temperature
Data Logger

**RFVolt2000A**Voltage Data Logger

RFRHTemp2000A Humidity & Temperature Data Logger

**RFPulse2000A**Pulse Data Logger

RFPRHTemp2000A
Pressure, Humidity &
Temperature Data Logger

**RFCurrent2000A**DC Current Data Logger

RFTCTemp2000A
Thermocouple
Data Logger

RFCO2RHTemp2000A CO2, Humidity & Temperature Data Logger

RFRTDTemp2000A
Precision RTD Data
Logger

**VTMS**Vaccine Temperature
Monitoring System