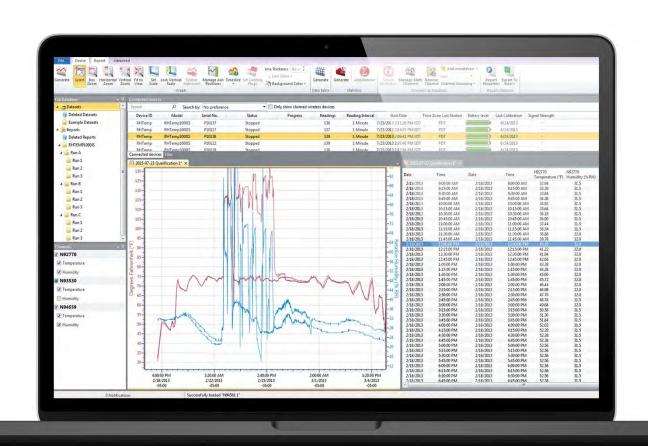

#### MADGETECH 4 SOFTWARE

- All wireless loggers within range will be identified and displayed in the **Connected Devices** panel.
- Device information is displayed including Device ID, Serial Number, Last Calibration Date and Battery Level.
- Multiple devices can be connected, configured and operated simultaneously.

#### MADGETECH 4 SOFTWARE

- To communicate and configure a wireless data logger, highlight the device within the **Connected Devices** panel and then click the **Claim** icon.
- Once a data logger is claimed, additional device information and configuration options are available.

## Data Handling & File Database

- As data is transmitted, it is saved to the built-in file database.
- Downloaded data is saved in the Datasets folder.
- When in Real-Time mode, a graph can automatically be generated and displayed.
- Customized graphs and compiled data can be saved to the Reports Folder.
- The look and feel is comparable to standard office software to aid in user friendliness and ease of use.

### Graphs, Statistics & Tabular Data

#### Customizable Interface

To increase efficiency, the MadgeTech software allows users to customize the layout of the screen multiple ways to better suit their needs.