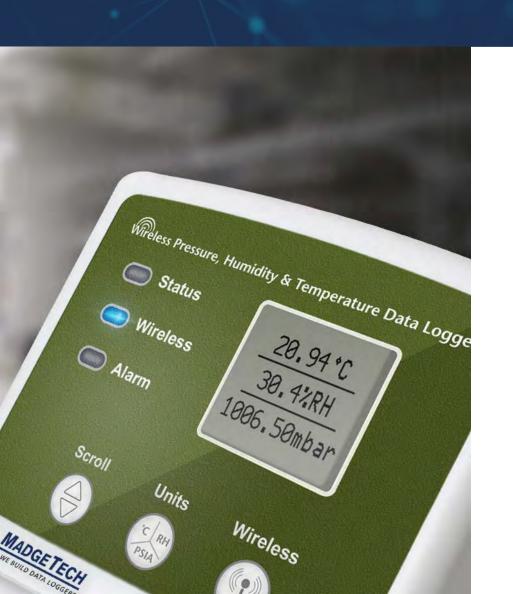

#### WIRELESS DATA LOGGERS

View Data in Real-Time

Wireless Communication

32,256 Readings

Audible & LED Alarm Indicators

External Power Supply

LCD Screen

Text & Email Alarm Notifications